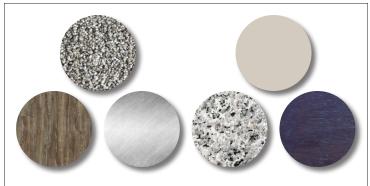

## The Manhattan Units Feature:

- Stainless Steel Appliances
- Granite Counter Tops
- Modern Fixtures
- Walk-in Closets
- Upgraded Carpets
- Luxury Vinyl Plank Flooring
- Personal Storage Areas