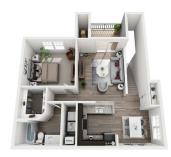

One Bedroom and Bath | 750 square feet

One Bedroom and Bath with Dining Room | 815–880 square feet Located on First and Second Floor

Two Bedroom and Two Bath | 1,142 square feet