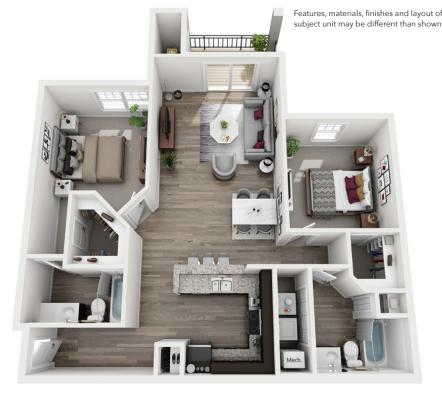

One Bedroom and Bath | 750 square feet

One Bedroom and Bath with Dining Room | 815–880 square feet Located on First and Second Floor

Two Bedroom and Two Bath | 1,142 square feet