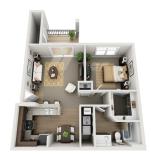

One Bedroom and Bath | 750 square feet

One Bedroom and Bath with Dining Room | 815–880 square feet Located on First and Second Floor

Two Bedroom and Two Bath | 1,142 square feet